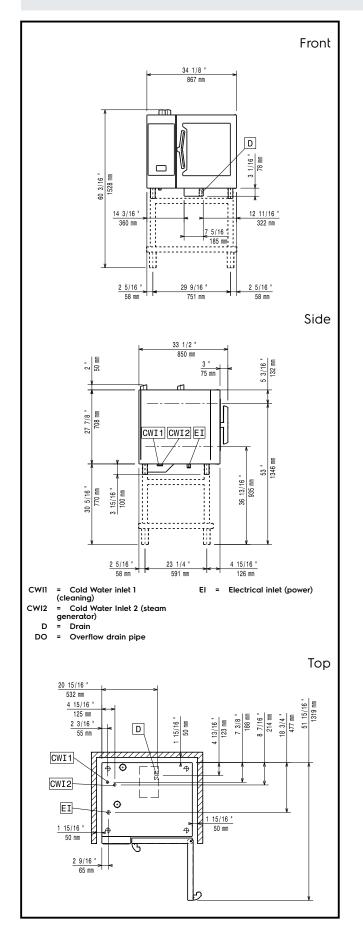

|  |  |
| <ul> <li>Non-stick universal pan, GN 1/2,<br/>H=40mm</li> </ul>                    | PNC 925010 |  |  |  |
| <ul> <li>Non-stick universal pan, GN 1/2,<br/>H=60mm</li> </ul>                    | PNC 925011 |  |  |  |
| <ul> <li>Compatibility kit for installation on<br/>previous base GN 1/1</li> </ul> | PNC 930217 |  |  |  |
| Recommended Detergents                                                             |            |  |  |  |
| C25 Rinse & Descale Tabs, 50 tabs<br>bucket                                        | PNC 0S2394 |  |  |  |
| • C22 Cleaning Tabs, phosphate-free,                                               | PNC 0S2395 |  |  |  |

 C22 Cleaning Tabs, phosphate-free, PNC 0S2395 100 bags bucket







# SkyLine PremiumS Electric Combi Oven 6GN 1/1, left hinged door



SkyLine PremiumS Electric Combi Oven 6GN 1/1, left hinged door



## Electric

Default power corresponds to factory test conditions. When supply voltage is declared as a range the test is performed at the average value. According to the country, the installed power may vary within the range.

Circuit breaker required

Supply voltage: Electrical power max.: Electrical power, default: 380-415 V/3N ph/50-60 Hz 11.8 kW 11.1 kW

#### Water:

| Max inlet water supply                                |                        |  |
|-------------------------------------------------------|------------------------|--|
| temperature:                                          | 30 °C                  |  |
| Chlorides:                                            | <45 ppm                |  |
| Conductivit